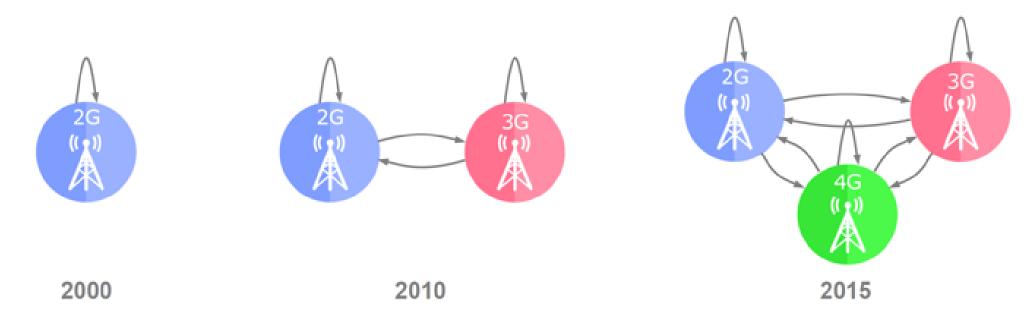

#### Challenge no. 2: Increasing network complexity

Types of "handovers" in mobile networks

More technology => More things to go wrong!