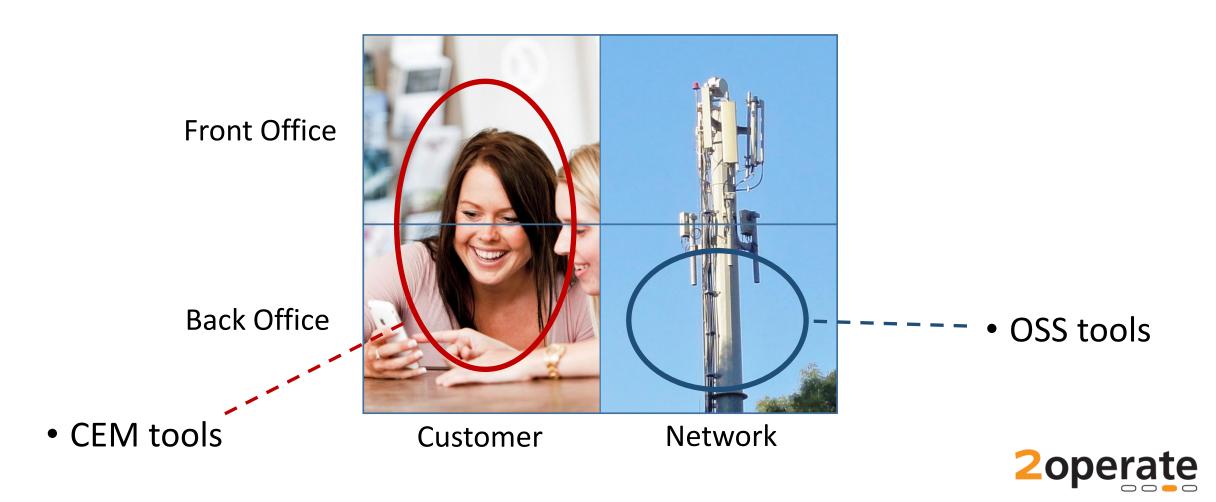

## Split of responsibility...

**Front Office** 

**Back Office** 

Customer

Network

## Split of responsibility...

**Front Office** 

**Back Office** 

• But "Back Office" should also have customer focus!

Customer

Network

## Split of responsibility...

Front Office

**Back Office** 

• But "Back Office" should also have customer focus!

Customer

**Network** 

• And "Front Office" should be proactive!

#### How to fill the gap?: Requirements

Customer

**Back Office** 

CEM tools

- User friendliness!
- Hide technical details
- Automated reasoning
- Collaborative support

---- • OSS tools