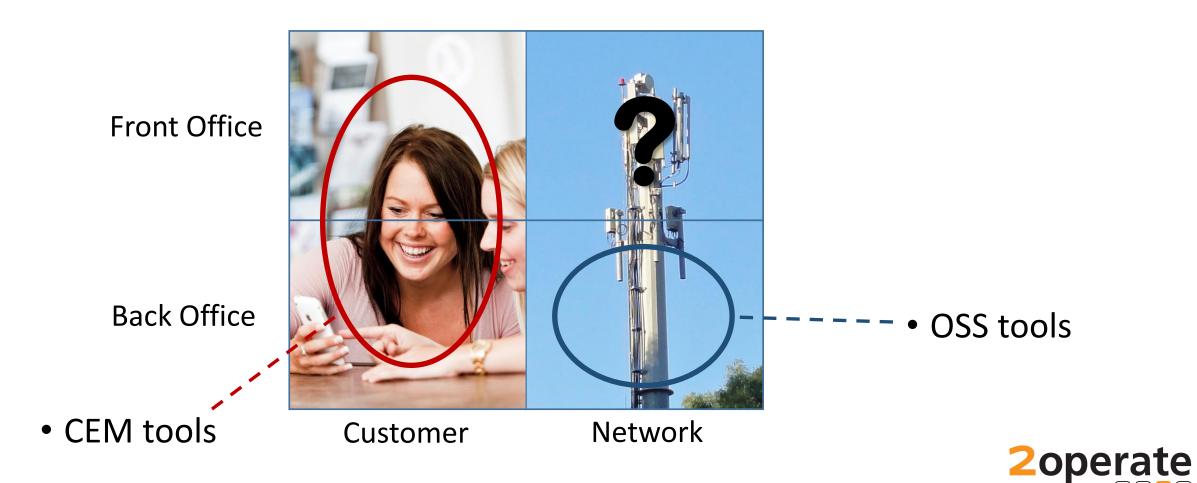

#### Traditional tools in the market

### How to fill the gap?

#### How to fill the gap?: Requirements

Customer

**Back Office** 

CEM tools

- User friendliness!
- Hide technical details
- Automated reasoning
- Collaborative support

---- • OSS tools