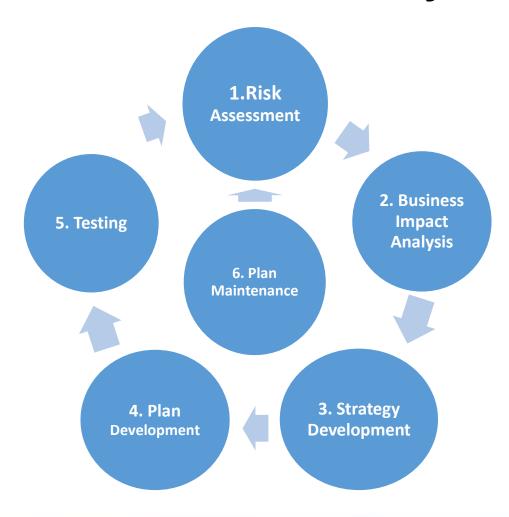

#### SaskTel's Business Continuity Lifecycle

- Lifecycle view of 6 stages
- Output of Stage

   1, 2, and 3 used as input for Plan
   Development