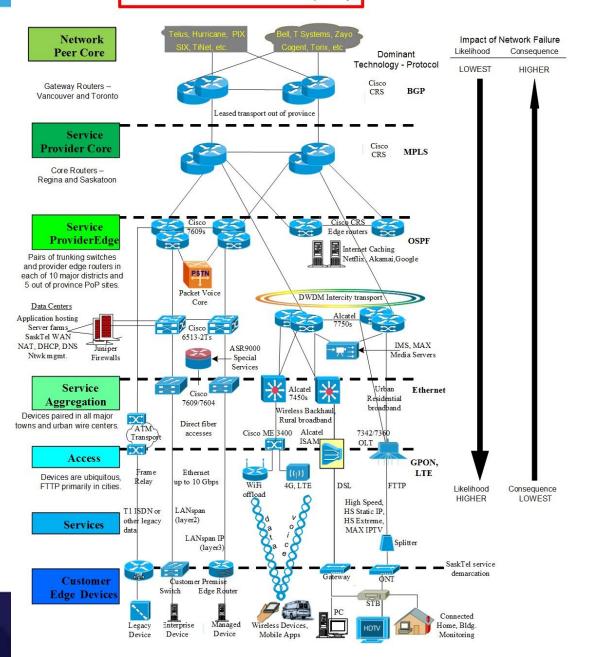

#### IP Network Overview - SaskTel Proprietary

- DR as a way of thinking
- Foundational to all levels of delivery