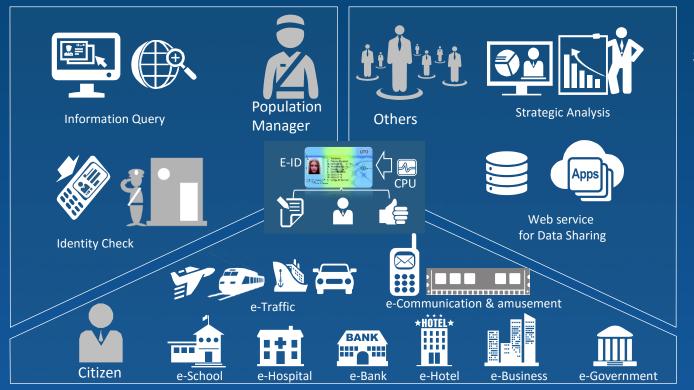

## 2. E-ID: One Card for Everything

#### Self-clearance & Self check-in

**Identity verification** 

**Real-name registration** 

Social welfare
HUAWEI