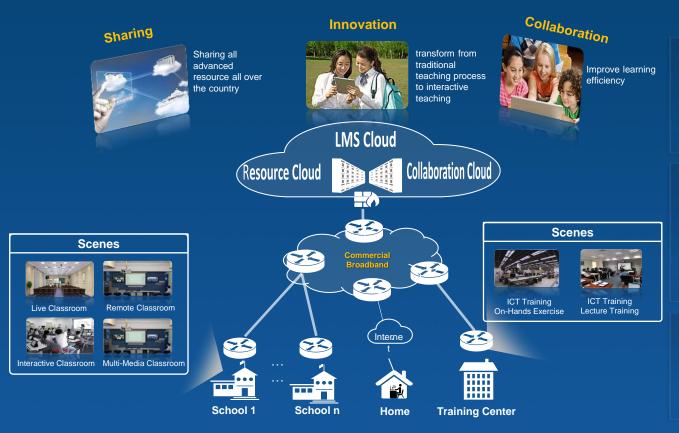

## 5.Smart Education: High Quality, Available for Everyone

#### 1 Basic Infrastructure

- Agile Campus Network Solution
- School Interconnection Network
   Solution
- Safe Campus Solution

#### 2 Cloud platform

- Resource Sharing platform
  - Digital Library
  - > Online Learning
- Education Management platform
  - > e-Management

#### 3 Smart classroom

- Interactive Teaching Solution
- Telepresence Live Classroom
- Solar integrated Classroom