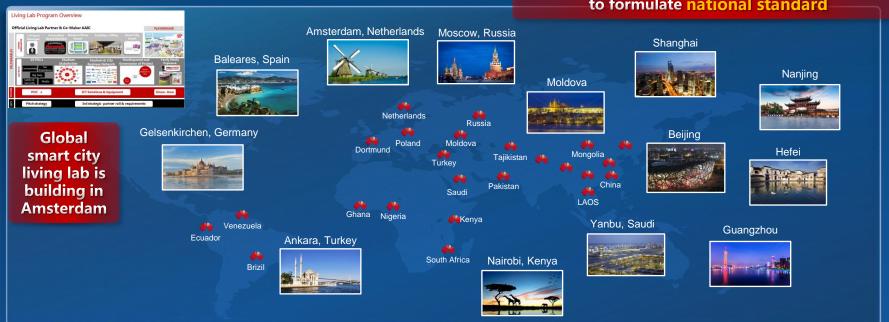

## Global Best Practice Create Smart Future for Cities

Over 30 smart cities is building by Huawei in China, and we are supporting China govenrment to formulate national standard