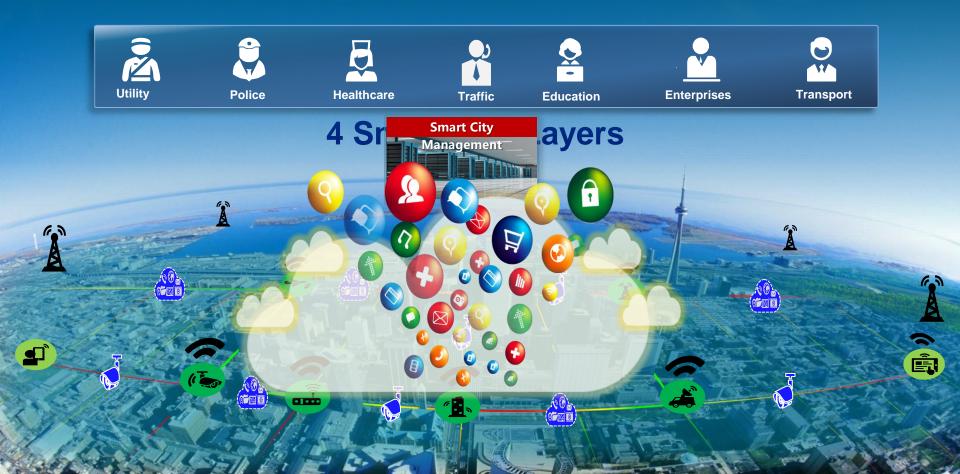

## Huawei positioned as a Smart City Enabler

**Urban Development, Security & Sustainability** 

**Smart** Safe City **Smart** Smart Traffic & **Utilities** (Emergency, **Buildings Transportation** Disaster. (Commercial (Grid, Water, (Bus, Train, Security, **Environment Mgmt)** Gas) Traffic Flow) **Environment)** Infrastructure Connected Sensor **Smart City Intelligence Intelligent Operations Center** City City **Applications Store** (Wireless, Fixed) (M2M / IoT) **Contact Center** MICE, Hospitality **Smart Homes Smart** Smart & Entertainment (Security, **Healthcare Education** Environmental. (Stadiums, Tourism, (Remote, (Remote, Convenience) Conventions) Hospital) School)