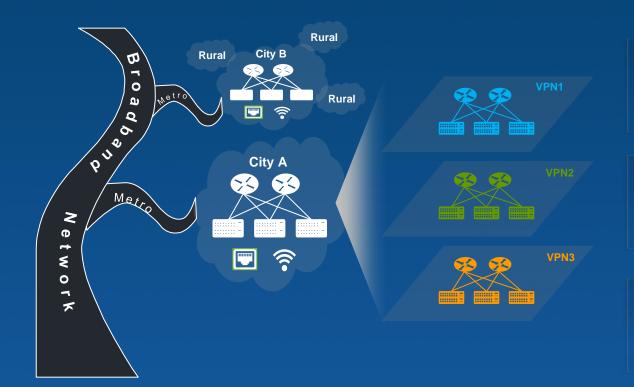

## 6. Ubiquitous Broadband is the Foundation

#### **Extension**

Metro and access network is the extension of broadband.

#### Convergence

Focus on ubiquitous broadband by both wired and wireless network.

#### **Security**

VPN should be used by government and multi-industries, achieving investment efficiency and security.