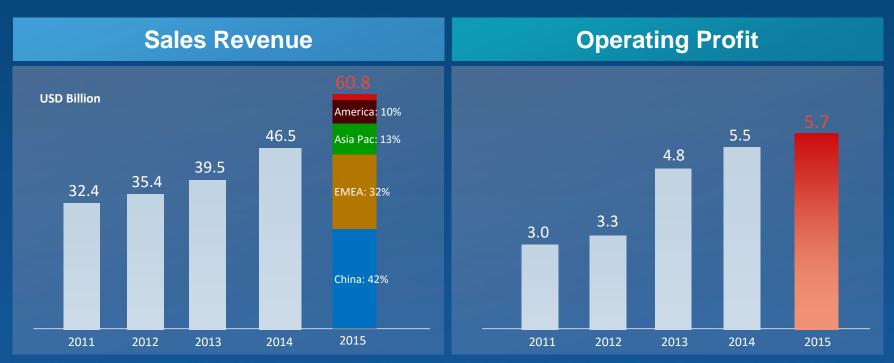

## **Continuous Effective Growth**

CNY is the company's functional currency. The USD figures are converted based on the exchange rate at the end of the corresponding year.

Exchange rate: US\$1 = CNY6.4927