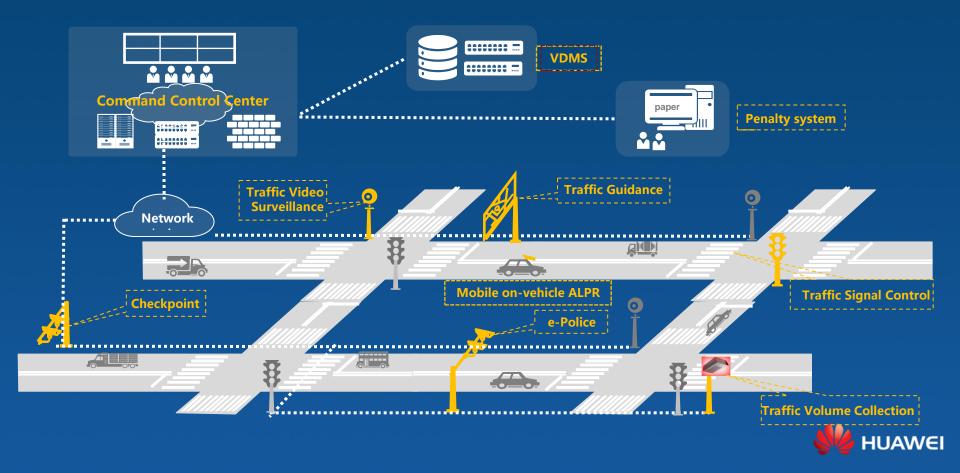

affic



Disaster warning



Safe city







Fire





Disaster Prevent

Office



**Transport** 

Health



Cloud Data Center



Command Center





Multi- Terminal

#### Before the incident

**Smart Sensing** 



#### **Omni Protection**

■Video Prevention ■Intelligent Early -Warning

#### **During the incident**

**Smart Decision-Making** 



#### **Rapid Response**

- ◆Multi-Agency Collaboration
- ◆Empower the Field

#### After the incident

**Smart Clue Analysing** 



#### **Efficient Case-**Solving

- Multi-dimensional intelligence
- Intelligent Analysis

## 2. E-ID: One Card for Everything







#### Self-clearance & Self check-in





**Identity verification** 





**Real-name registration** 





Social welfare
HUAWEI

## 3. Smart Transportation, Advanced, Efficient and Safe



## 4.e-Government: Build Service-oriented Government



Office Collaboration



One Stop Service Hall



**Mobile Office** 



**OA & Document** 



**Government Portal** 



**Email System** 

### **Benefit**



Government

- ✓ Improve government efficiency
- ✓ Enhance the image of the government
- √ Reduce the Government IT Cost
- ✓ Reduce the office handling time
- √ Standardize government management



**Enterprise** 

- ✓ Make communication more convenient
- √ Fast response for administrative approval
- √ Make business inquires more convenient



**Public** 

- ✓ Real-time access to government information
- ✓ Enjoy quality public services



## 5.Smart Education: High Quality, Available for Everyone



#### 1 Basic Infrastructure

- Agile Campus Network Solution
- School Interconnec