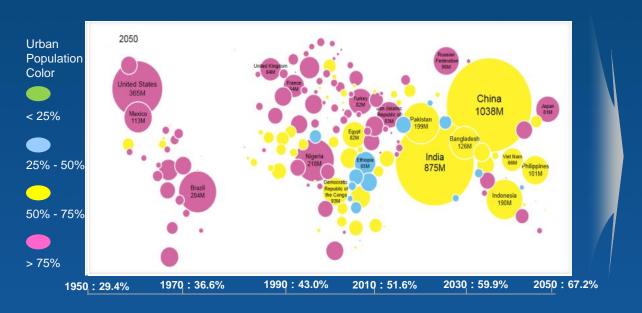

## **Urbanization Brings More City Demands**

Source : An urban world map, SOWC2012 unicef