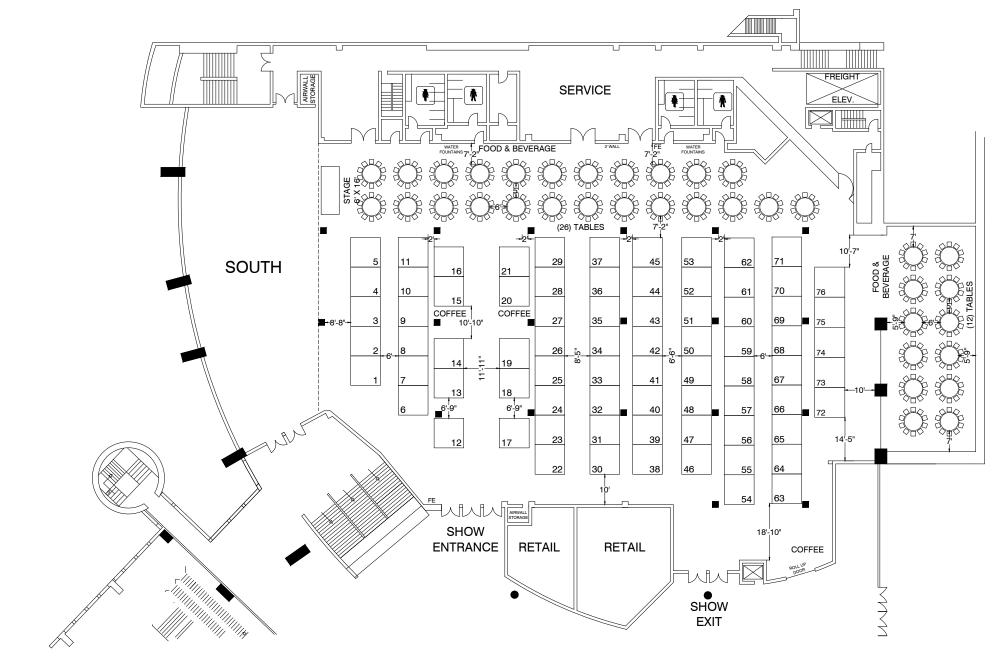

**CANTO 2015** 

RIVERFRONT HALL HYATT REGENCY MIAMI MIAMI, FL JULY 26-29, 2015 (38) ROUND TABLES 6' DIA. (10) CHAIRS EACH TABLE Inventory

Dimension Size Qty SqFt 3x3 97 76 7,372

Totals: 76 7,372

| WEEYDO                                                                                                                                 | DRAWING NO.: | 7       |
|----------------------------------------------------------------------------------------------------------------------------------------|--------------|---------|
| CONVENTION CONTRACTORS INC<br>WWW.expocci.com<br>15959 NW 15th AVE.<br>MIAMI, FL 33169<br>PHONE: (305) 751-1234<br>FAX: (305) 754-9402 | DATE:        | 8-20-14 |
|                                                                                                                                        | SCALE:       | N.T.S.  |
|                                                                                                                                        | DRAWN BY:    | MAM     |
|                                                                                                                                        | REVISIONS:   | 2-23-15 |