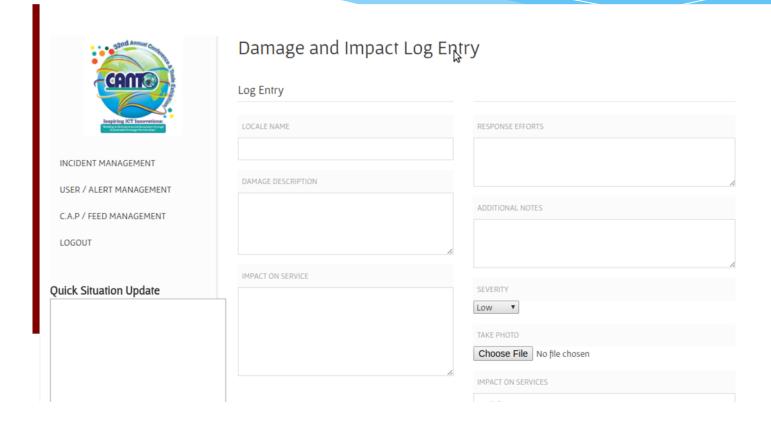

ation of life through the use of technology





### DATA FEEDS



GPS
Seismic
MET
Cameras
Weather Stations
Oil/Gas Co. Systems
Fire Systems
Cap Feeds

## VIRTUAL VISION CORE



#### **CONTROL PANEL**

EWS Update
Feed Monitoring
Push Messaging
News Management
Shelter Managment
Emer. Resource Mgnt.
Social Media Sharing
Situational Awareness
Mapping

#### **OUT-GOING**

Mobile App Android iOS Live Dashboard

Google Map Live Stream Web Plugin

## **OUTPUTS**







Early Warning Systems
CAP Outputs
RSS
SMS
Google Now
TV/Radio
Social Media







#### What is Virtual Vision?

- Realtime Disaster Management Communication Platform Featuring:
  - Mobile EWS
  - Crowdsourcing of Hazards and Needs
  - Public Education
  - Latest News Alerts
  - O Resource & Shelter Management







## Data Entry





## Data entry - location





## Reported incidents



All Columns ▼

Records 1-10 of 20

reset

| ID | - Reported          | ÷ Locale Name      | Description             | ÷ Impact on Service | ÷ Response Efforts   | ÷ Notes          | ÷ Lat      | ÷ Long      | <b>\$</b> |
|----|---------------------|--------------------|-------------------------|---------------------|----------------------|------------------|------------|-------------|-----------|
| 15 | 2017-06-08 20:30:55 | SSS                |                         |                     |                      |                  | 11.25123   | -60.67695   |           |
| 13 | 2017-06-08 20:32:08 | Locale Name2       |                         | impact on service   | response efforts     | notes 123        | 11.2606099 | -60.57079