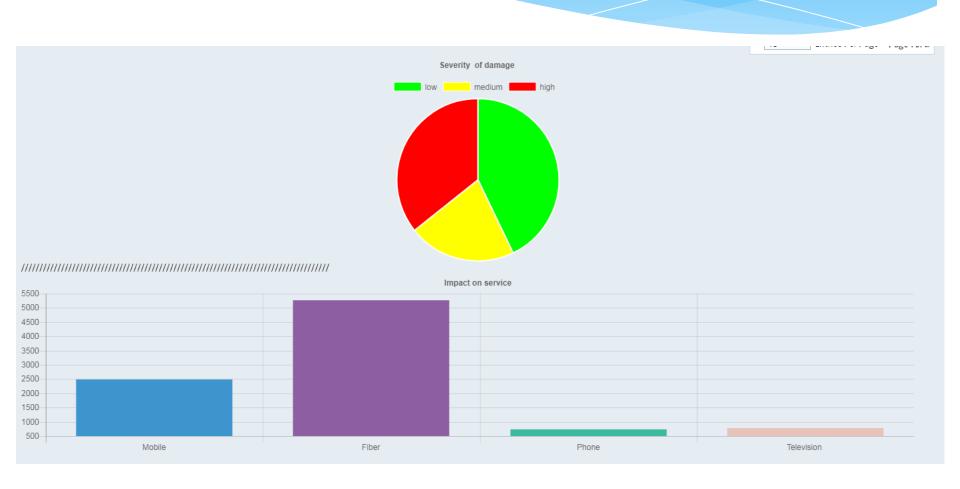

locale name 3      | description andnd dm    |                     |                      |                  | 11.25123   | -60.67695   |           |
| 12 | 2017-06-09 15:31:27 | <u>Locale Name</u> | Damage Description test | impact on service   | response efforts 123 | notes 123        | 20.300828  | -76.475521  |           |
| 20 | 2017-06-09 15:34:53 | test               | test 2                  |                     | test                 |                  | 11.25123   | -60.67695   |           |
| 21 | 2017-06-09 15:45:03 | test               | test 2                  |                     | test                 |                  | 18.052316  | -76.872145  |           |

First Page First Page First Page 1

1 ▼

view all

10 ▼ Entries Per Page Page 1 of 2



## overview of reports



## \* Thank you!