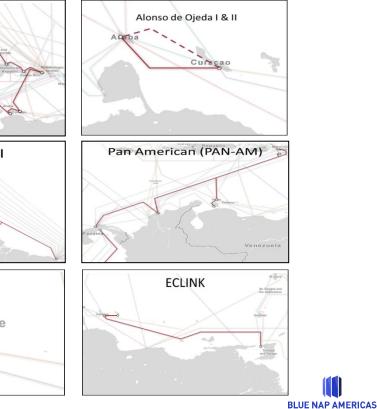

l critical resources
- Diesel power generation with fuel reserves that can sustain full-load operation for 14 days without refueling
- Chilled Water Cooling system with dual independent cooling paths fully automated with advanced leak detection system

IME INSTITUTE CERTIFIED

- Highly secured access control to and within the facility
- Advanced water mist-based fire suppression system with VESDA (very early smoke detection alarm) system
- Fully automated Building Management System (BMS) with integrated Data Center Infrastructure Management (DCIM) system
- Customized & electronically-secured cage areas / high security card swipe access
- Business Continuity & Disaster Recovery office space

**CTEX Data Cente** 







### **Cloud & Technology Partners**



### Significant Communication





# Summary

- The region's most advanced Tier-IV certified constructed datacenter facility
- 100% Uptime SLA's for Power & Cooling
- Leading edge design through partnerships with Schneider Electric, VCE, Actifio, VMware and CISCO systems
- Advanced Private Cloud platform by VCE
- Access to AMS-IX Internet Exchange
- World-class security
- Vast submarine fiber connectivity
- Favorable Fiscal benefits
- Protection against all possible natural disasters