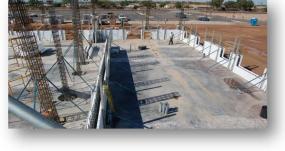

#### **Facility features**

- True Tier-IV Constructed Facility certified by the Uptime Institute
- 55,000 sq. ft. (10,000 co-lo space)
- 300 IT racks space with option to expand to 500
- Dual independent 5 Megawatts Power Plants
- 2N+1 design architecture for all critical resources
- Diesel power generation with fuel reserves that can sustain full-load operation for 14 days without refueling
- Chilled Water Cooling system with dual independent cooling paths fully automated with advanced leak detection system