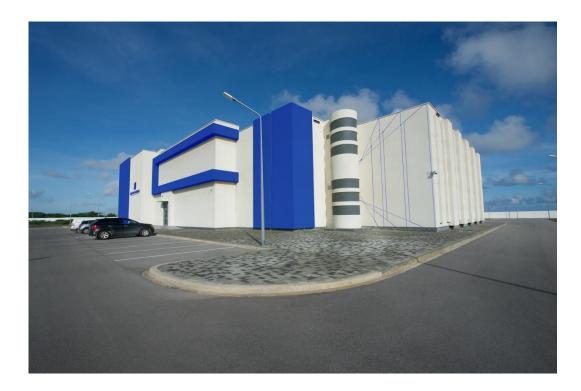

### **Datacenter Facility Overview**

BLUE NAP AMERICAS

- Opened in June 2016
- True Tier-IV certified datacenter
- 100% SLA's for Power & Cooling
- Advanced Cloud Platform
- Access to top fiber submarine networks
- European-based Data Privacy
  protection
- Fiscal Benefits
- Secured against all natural disasters

#### **Facility features**

- True Tier-IV Constructed Facility certified by the Uptime Institute
- 55,000 sq. ft. (10,000 co-lo space)
- 300 IT racks space with option to expand to 500
- Dual independent 5 Megawatts Power Plants
- 2N+1 design architecture for all critical resources
- Diesel power generation with fuel reserves that can sustain full-load operation for 14 days without refueling
- Chilled Water Cooling system with dual independent cooling paths fully automated with advanced leak detection system