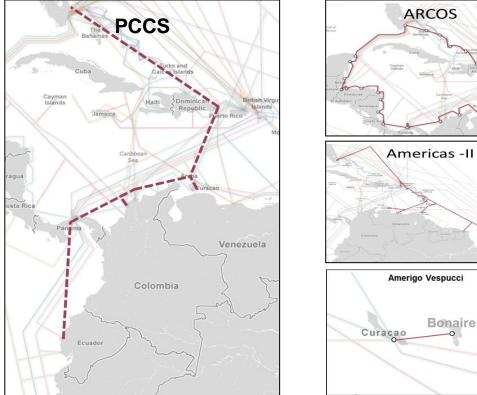

all critical resources
- Diesel power generation with fuel reserves that can sustain full-load operation for 14 days without refueling
- Chilled Water Cooling system with dual independent cooling paths fully automated with advanced leak detection system

IME INSTITUTE CERTIFIED

- Highly secured access control to and within the facility
- Advanced water mist-based fire suppression system with VESDA (very early smoke detection alarm) system
- Fully automated Building Management System (BMS) with integrated Data Center Infrastructure Management (DCIM) system
- Customized & electronically-secured cage areas / high security card swipe access
- Business Continuity & Disaster Recovery office space

**CTEX Data Cente** 







### **Cloud & Technology Partners**



### Significant Communication





# Summary

- The region's most advanced Tier-IV certified constructed datacenter facility
- 100% Uptime SLA's for Power & Cooling
- Leading edge design through partnerships with Schneider Electric, VCE, Actifio, VMware and CISCO systems
- Advanced Private Cloud platform by VCE
- Access to AMS-IX Internet Exchange
- World-class security
- Vast submarine fiber connectivity
- Favorable Fiscal benefits
- Protection against all possible natural disasters