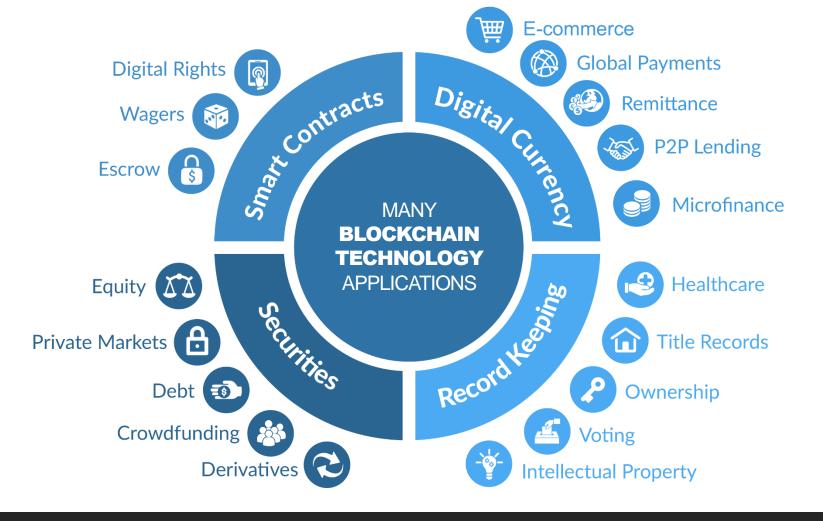

# WHAT'S IN IT FOR YOU?

#### Regulators

• Licensing, Registers of numbers / spectrum

#### Governments

- Voting, Intellectual Property, Land Title Records, Health care, Citizen Identity.
- Telecom Operators
  - Within telco → Asset management
  - Inter-telco → Number Portability, Roaming settlement
  - Service offering → Identity & Authentication Service