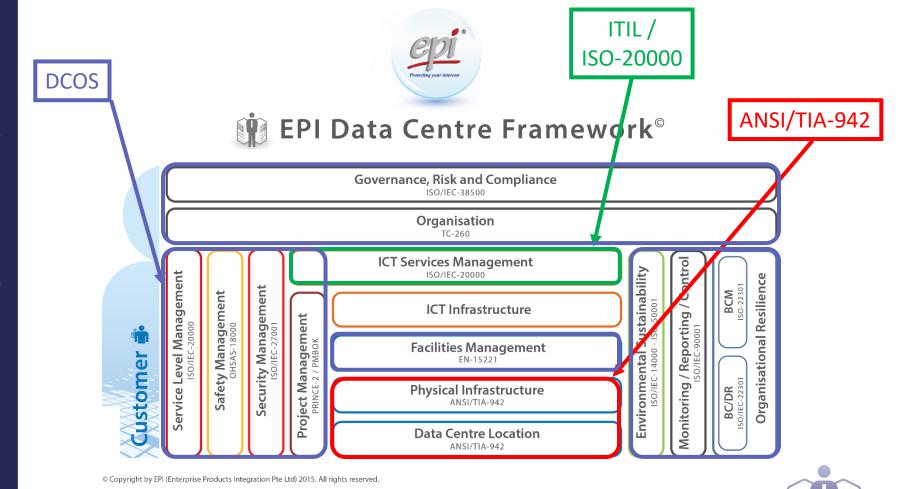

### Data Centres



#### Causes of downtime





Causes of downtime and data loss (Source: ZDNet by ADIC)



#### Airline Safety – a 5 Year Overview



 Airline accidents have dropped against an increase in number of flights

| Description                   | 2009           | 2014         | Change %      |
|-------------------------------|----------------|--------------|---------------|
| # of flights<br>(in Millions) | 33.2<br>(2.5b) | 38<br>(3.3b) | +15%<br>(35%) |
| Total accidents               | 90             | 73           | -19%          |
| Fatal accidents               | 18             | 12           | -33%          |

Source: IATA

 Pre- and inflight check lists are one of the reasons...





#### **Operational Excellence**



RELIABLE service





#### Data centre Framework





#### Trust?



- Maybe Certified according Standards?
  - Physical Data Center (Architectural, Electrical, Mechanical, Security, Telecommunications)
  - Operations
  - Trained and Skilled Staff
  - Green Data Center,...







### TSTT

# Telecommunication Services Trinidad and Tobago





## TSTT receives full certification as a Data Centre Service Provider



#### Key Takeaways



- The WORLD needs DATA, Communication,....Downtime is KEY and its COST impacts in the business

- CLOUD, Data, IoT, Blockchain, AI, Communication depend on Data Centers

- Certified Data Centers are able to guarantee a RELIABLE SERVICE







## Thank you!



Joseba Calvo joseba@epi-ap.com www.epi-ap.com