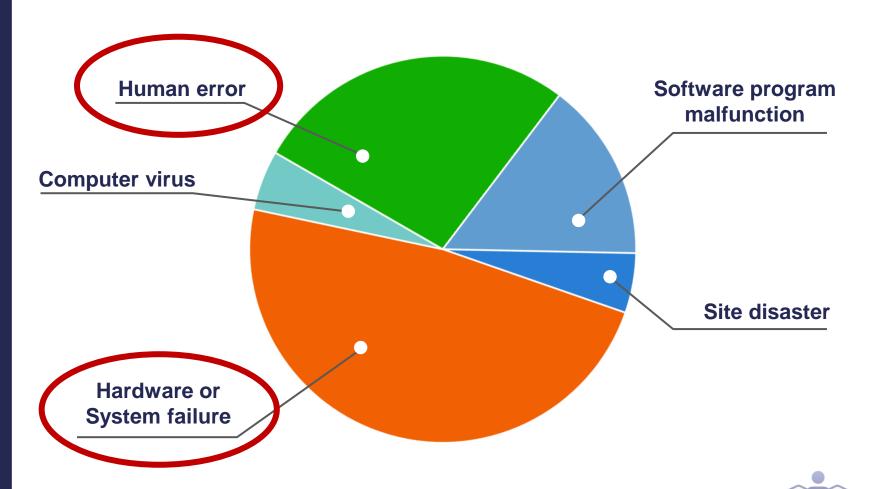

#### Causes of downtime

Causes of downtime and data loss (Source: ZDNet by ADIC)