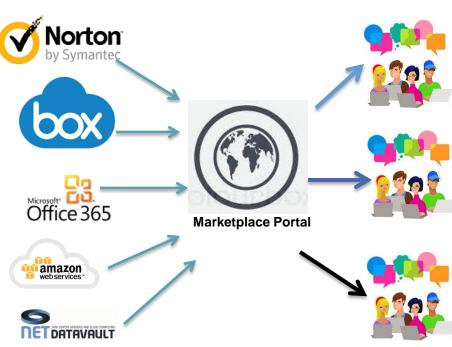

#### **ePORTALS**

Bring Together The Applications & Cloud Services Your Customers Want To Buy With The Brand They Want To Buy It From!

Sage CRM

#### **ePORTAL Delivery Model**