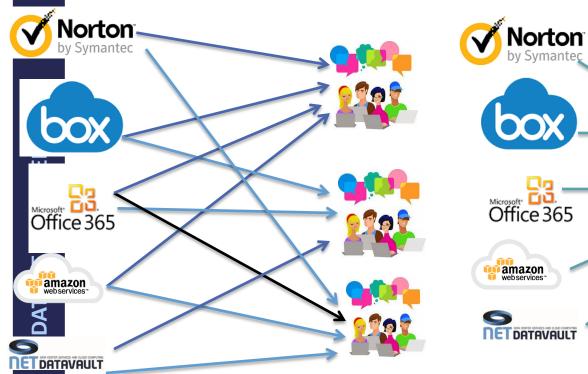

#### **ePORTALS**

Bring Together The Applications & Cloud Services Your Customers Want To Buy With The Brand They Want To Buy It From!

Sage CRM

#### Traditional Delivery Model