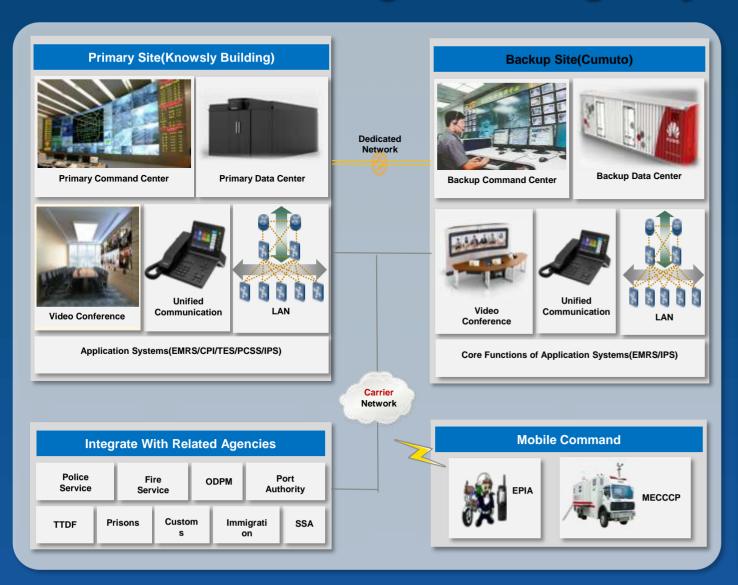

# Trinidad and Tobago – Emergency Command Project

## **Huawei Solution**

- Comprehensive emergency management platform and integrate all the current emergent system to bring smart;
- **Streamline** cases management, advanced crisis management workflow, quick response.
- Visualize command, iMax command system, decision-making assistant;
- Unified communication system, integrating mobile phone, fixed phone, existing trunking system, easy communication, high efficiency
- Mobile command centers for special cases in case of big disasters or need command on site
- Mobile application for site policeman to reduce workload and increase efficiency