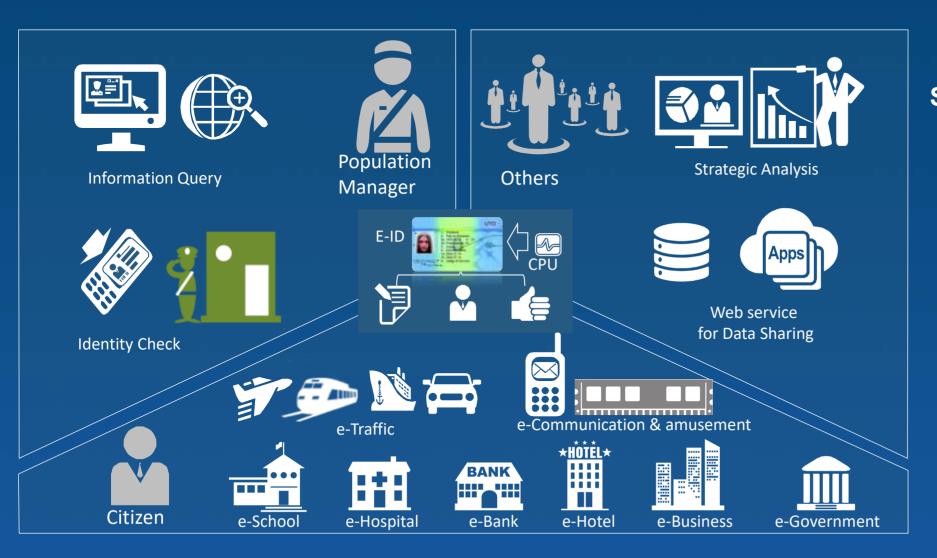

# E-ID: One Card for Everything

## Self-clearance & Self check-in

## **Identity verification**

## **Real-name registration**

**Social welfare** 