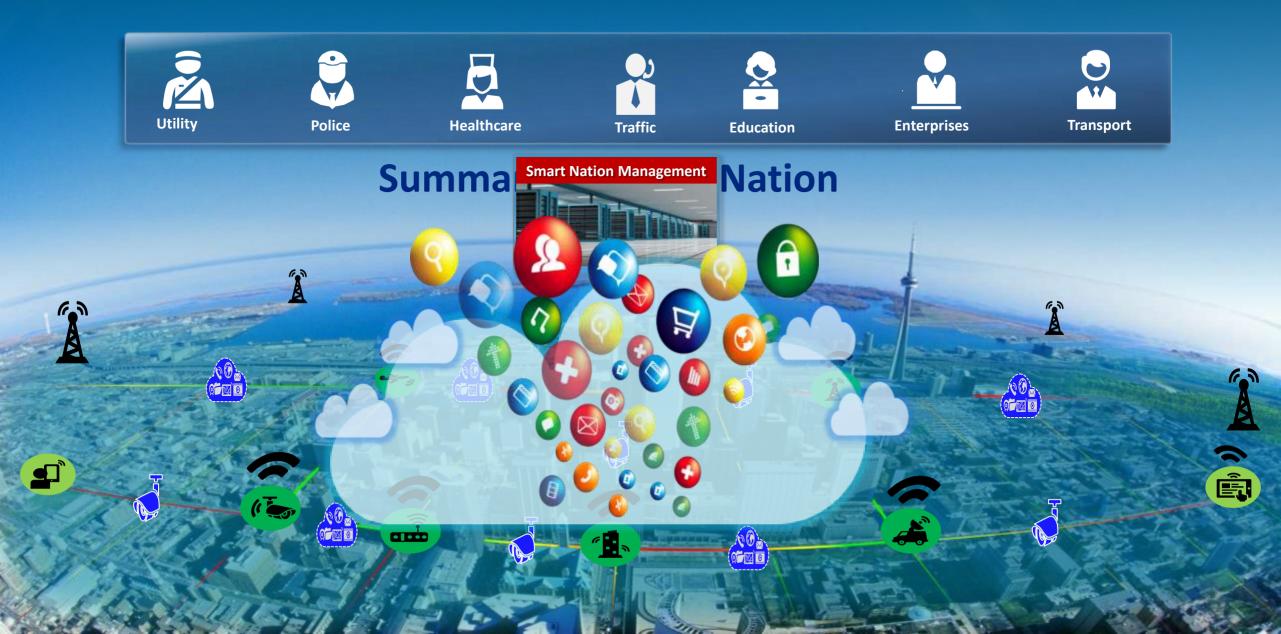

# Touches all aspects of life

## **Smart Nation**

**Smart Nation Network and data Platform** 

**Others** 

Financia

3 Layers Design

Connection: Sensors, Networks, Cloud Data Center Connecting everything

# **Smart Nation Logical Infrastructure**

ransport

**Smart Decision Making** 