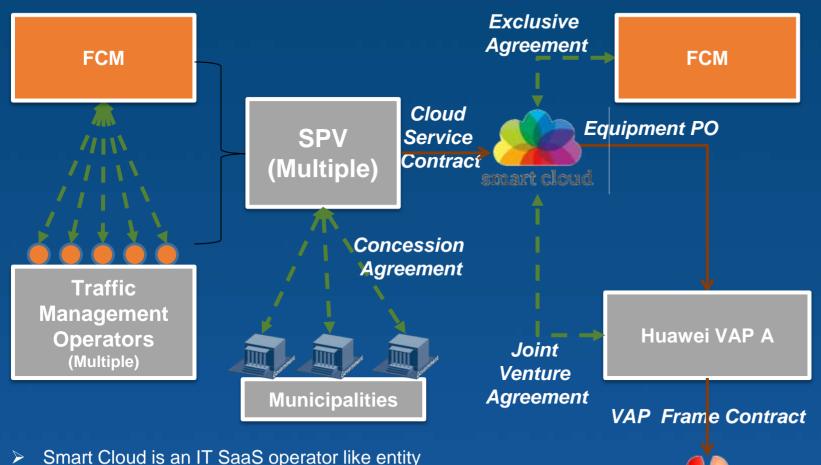

# Colombia ITS: PPP Mode, authorize FCM to build and Operate for all small and medium municipalities over the country

- Authorization from Gov.: To FCM for nation wide S&M municipalities for traffic management, Traffic Violation Penalty is the key
- **Politic Appeal:** Rule driving behavior, relieve traffic congestion, reduce traffic accidents and pollution
- Introduce operators for JVC thru bidding process
  - Review and correct violation
  - Capture violation on road
  - Violation complain and appeal

Note: Violation ticket is final approved by TA

- Construction unified, Operation together: Create a new company, SmartCloud, for unified construction:
  - Rent facilities to SPVs

- Exclusive agreement with FCM
- Key control point to FCM directly for the project all over the country