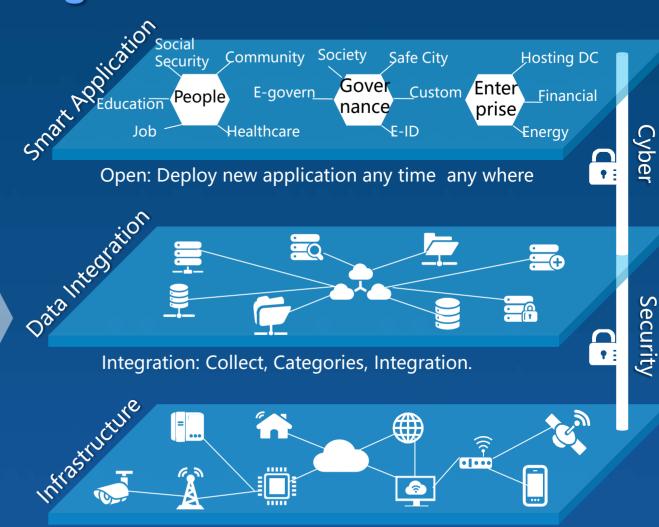

## **Smart Nation**

**Smart Nation Network and data Platform** 

**Others** 

Financia

3 Layers Design

Connection: Sensors, Networks, Cloud Data Center Connecting everything

# **Smart Nation Logical Infrastructure**

ransport

**Smart Decision Making** 