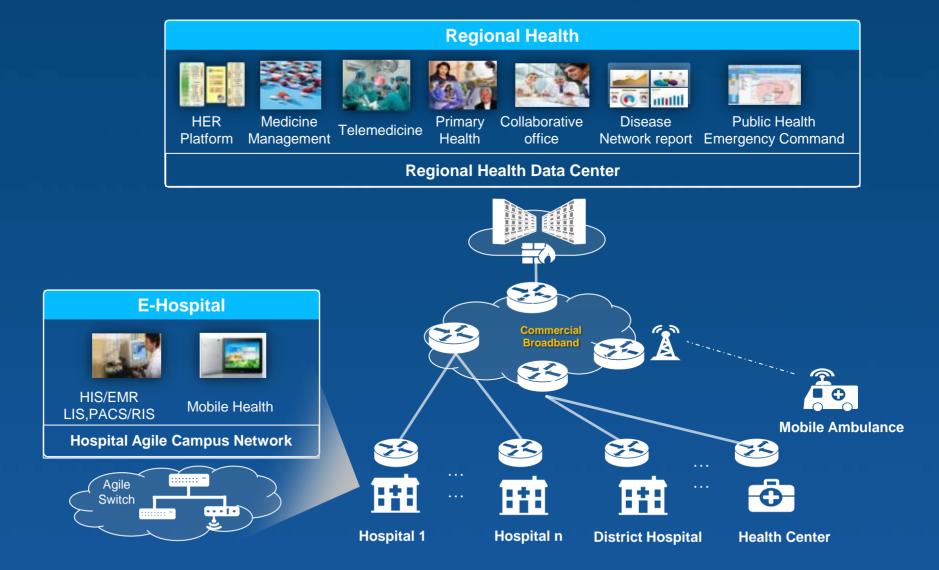

# Smart healthcare: Better Service for Everyone

MOH

**National Hospital** 

**District Hospital** 

## Smart Applications Benefitations Webpiter Entiring in the appropriate of the Agencies