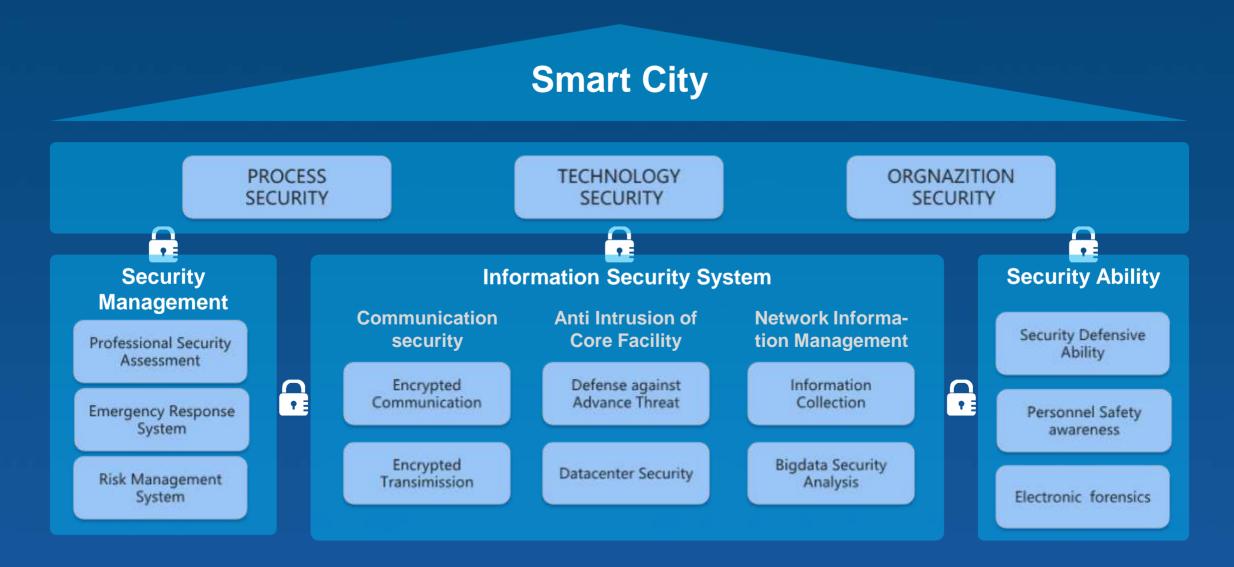

# **Smarter Nation**

Luis Guillot, CTO of Huawei Latin America EBG

**LEADING NEW ICT** 

# **Smarter Nation**

# Touches all aspects of life







# How to make Smarter and Elastic?

## **Smart Nation likes a Body**

**Network** 



A Smarter Nation consists of multiple agencies & enterprises who collect & share information to make informed decisions and ensure the citizens are informed and aware



## **Smart Nation**



**Smart Nation Network and data Platform** 



**Others** 

Financia

3 Layers Design



Connection: Sensors, Networks, Cloud Data Center Connecting everything



# **Smart Nation Logical Infrastructure**



















ransport









**Smart Decision Making** 

# Security, Make Smart Nation Possible





# **Operation and Management Center**



# Safe City: Manage the uncertain threats





Safe city



Command center (CAD+GIS+CCTV)



Wired & Wireless



Disaster warning



1st Visible Trunking



Telepresence collaboration (Video conference +CCTV)



**Cloud Data Center** 





Safe special area



Case Video Analysis (HD videos +Business intelligent)



**Big Data Paltform** 

#### Before the incident

**Smart Sensing** 



**Omni Protection** 

- ■Video Prevention
- ■Intelligent Early -Warning

## **During the incident**

**Smart Decision-Making** 



## **Rapid Response**

- ◆Multi-Agency Collaboration
- ◆Empower the Field

## After the incident

**Smart Clue Analysing** 



## **Efficient Case-**Solvina

- Multi-dimensional intelligence
- ●Intelligent Analysis



# E-ID: One Card