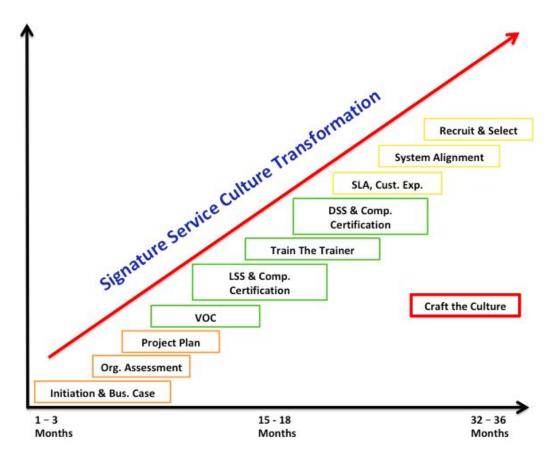

#### **Culture Transformation Plan**

- Process can be adjusted & scaled to support current initiatives
- Starting point & implementation plan is based on data analysis
- Change management & strategy integration built in