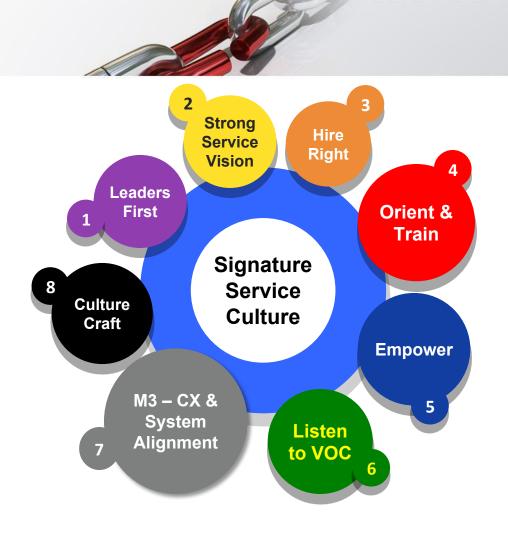

# Leadership

#### **Leaders Go First!**

**STRATEGY** 

#### **Leaders Must...**

- 1. Respect the customers, employees and culture
- Find a **REALLY BIG WHY**
- 3. Get on board and out front
- 4. Focus beyond "customer service"
- 5. Involve people & listen!
- 6. Plan for action (include micro goals)
- 7. Plan the communication (who, what, when, how, by whom)
- 8. Cheer on the action
- 9. Measure, monitor, reward and celebrate early successes
- 10. See more than \$\$\$

#### **Culture Transformation Plan**

- Process can be adjusted & scaled to support current initiatives
- Starting point & implementation plan is based on data analysis
- Change management & strategy integration built in